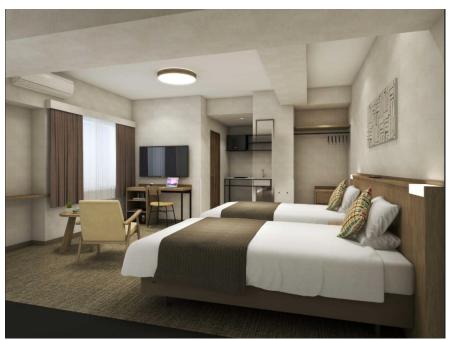

[Floors] 6 floors above ground

[Guestrooms] 57 rooms total (140 guest capacity) %Free WiFi

Standard semi-double, Standard twin, Deluxe twin, Standard triple,

## ■ 5 types of rooms with kitchens

Standard double, Superior double, Standard queen, Superior queen, Superior twin, Deluxe family

Guest rooms : Standard double (w/ kitchen), Standard twin

Guest rooms : Standard triple, Deluxe family (w/ kitchen)