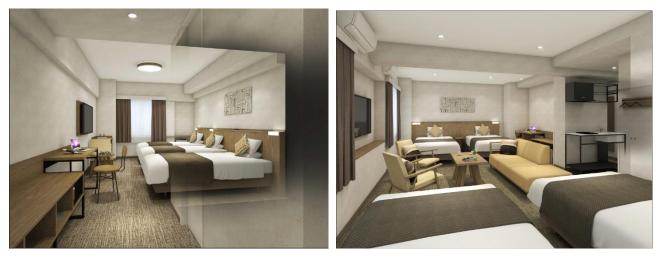

[Floors] 6 floors above ground

[Guestrooms] 57 rooms total (140 guest capacity) %Free WiFi

Standard semi-double, Standard twin, Deluxe twin, Standard triple,

## ■ 5 types of rooms with kitchens

Standard double, Superior double, Standard queen, Superior queen, Superior twin, Deluxe family

Guest rooms : Standard double (w/ kitchen), Standard twin

Guest rooms : Standard triple, Deluxe family (w/ kitchen)